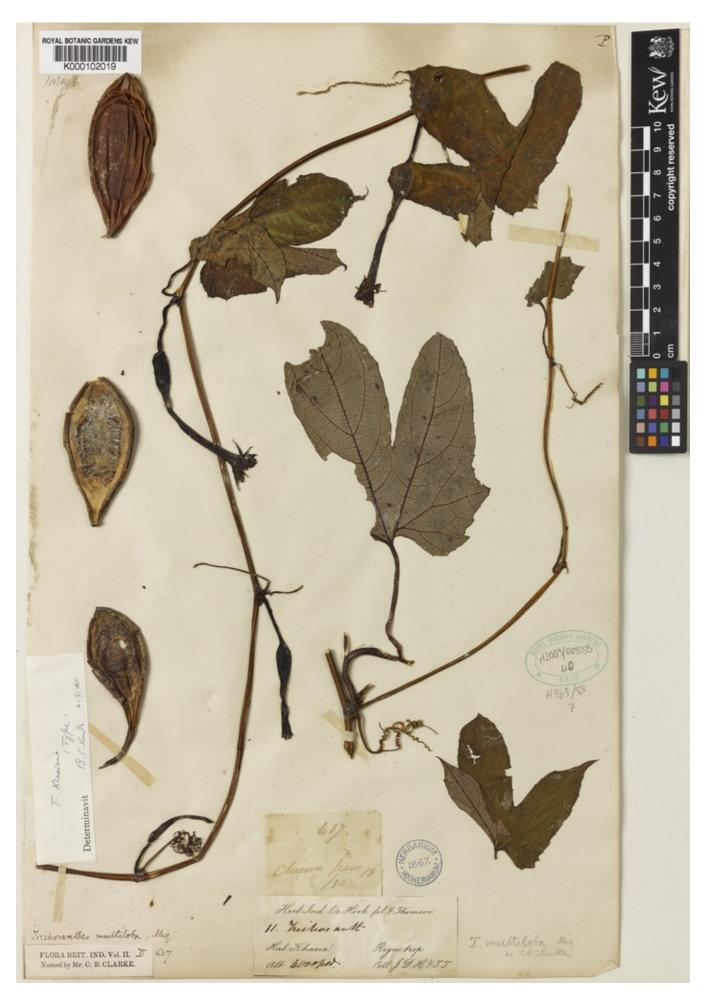

## Type of Trichosanthes khasiana Kundu [family CUCURBITACEAE]

http://plants.jstor.org/specimen/k000102019

Your use of the JSTOR archive indicates your acceptance of JSTOR's Terms and Conditions of Use, available at <a href="http://www.jstor.org/page/info/about/policies/terms.jsp">http://www.jstor.org/page/info/about/policies/terms.jsp</a>. JSTOR's Terms and Conditions of Use provides, in part, that unless you have obtained prior permission, you may not download an entire issue of a journal or multiple copies of articles, and you may use content in the JSTOR archive only for your personal, non-commercial use.

## Type of Trichosanthes khasiana Kundu [family CUCURBITACEAE]

| Pages               | 1                                                                                                                                                                       |
|---------------------|-------------------------------------------------------------------------------------------------------------------------------------------------------------------------|
| Identifications     | Type of Trichosanthes khasiana Kundu [family CUCURBITACEAE] (stored under name); Verified by B.C. Kuntz, 21-09-1938Trichosanthes multiloba Miq. [family CUCURBITACEAE]; |
| Collection altitude | 1524.0030483                                                                                                                                                            |
| Country             | India (India)                                                                                                                                                           |
| Locality            | Khasia                                                                                                                                                                  |
| Collection date     | 13-06-1850                                                                                                                                                              |
| Collector           | Hooker, J.D.; Thomson, T., #607                                                                                                                                         |
| Resource Type       | Specimens                                                                                                                                                               |
| Collection          | Herbarium Specimens                                                                                                                                                     |
| Herbarium           |                                                                                                                                                                         |