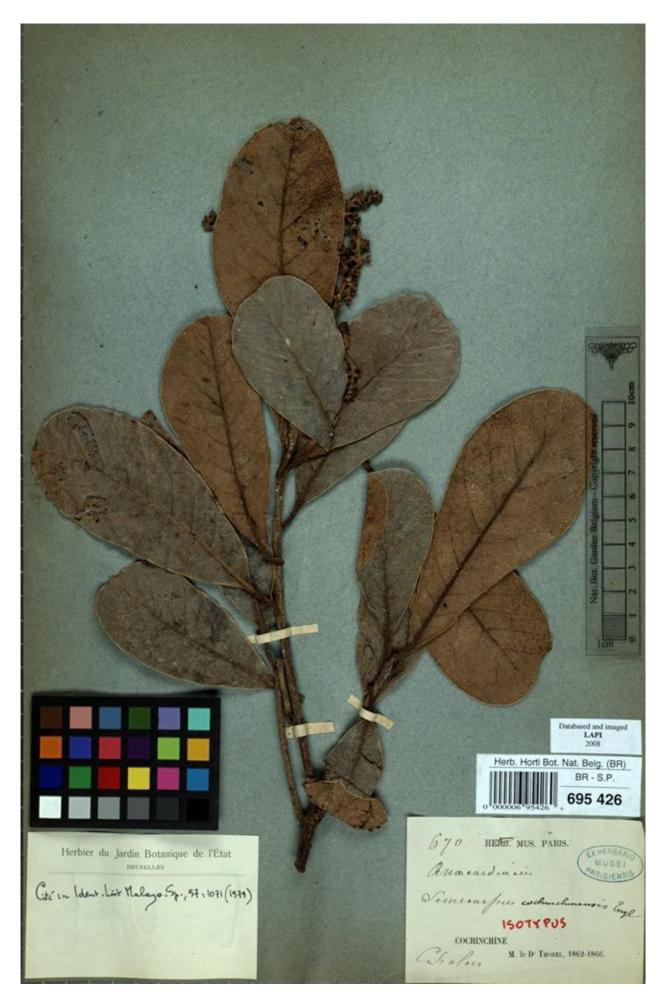

## Isotype of Semecarpus cochinchinensis Engl. [family ANACARDIACEAE]

http://plants.jstor.org/specimen/br0000006954260

http://www.jstor.org

Your use of the JSTOR archive indicates your acceptance of JSTOR's Terms and Conditions of Use, available at <a href="http://www.jstor.org/page/info/about/policies/terms.jsp">http://www.jstor.org/page/info/about/policies/terms.jsp</a>. JSTOR's Terms and Conditions of Use provides, in part, that unless you have obtained prior permission, you may not download an entire issue of a journal or multiple copies of articles, and you may use content in the JSTOR archive only for your personal, non-commercial use.

## Isotype of Semecarpus cochinchinensis Engl. [family ANACARDIACEAE]

| Herbarium          |                                                                                         |
|--------------------|-----------------------------------------------------------------------------------------|
| Collection         | Type Specimens                                                                          |
| Resource Type      | Specimens                                                                               |
| Collector          | Thorel Clovis, #670                                                                     |
| Collection date    | 1862 - 1866                                                                             |
| Country            | Viet Nam (Vietnam)                                                                      |
| Identifications    | Isotype of Semecarpus cochinchinensis Engl. [family ANACARDIACEAE] (stored under name); |
| Notes              | The specimen is a herbarium specimen;                                                   |
| Pages              | 1                                                                                       |
| Data last modified | 2008-11-14                                                                              |
|                    |                                                                                         |